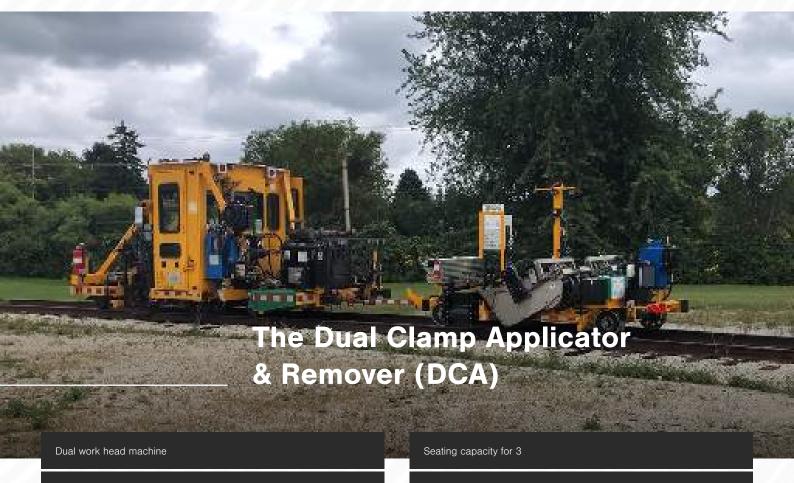

# Introducing...

Applies either 4 pre-set clips (both rails) or 2 pre-set clips (either rail)

Remove e-clips (1 or 2 rails) with 1 operator

Fully enclosed cab with climate A/C controls

H-frame turntable

Versatile

Excellent visibility = Higher production

Faster cycle times

2 joysticks to control each work head independently