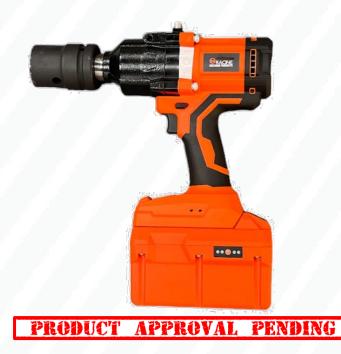

# 476592 - Battery Powered 1" Pistol **Impact Wrench**

- BATTERY OPERATED
- PORTABLE
- RUGGED DESIGN
- EASY-TO-USE
- UNIQUE FEATURES FOR ALL RAIL REQUIREMENTS.
- ZERO EMMISSIONS
- COST-EFFECTIVE